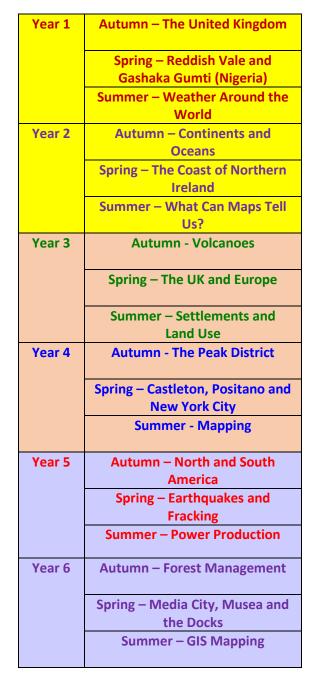

## Jamie (Y6)

| Year 1 | Autumn – Continents and            |
|--------|------------------------------------|
|        | Oceans                             |
|        | Spring – The Coast of Northern     |
|        | Ireland                            |
|        | Summer – What Can Maps Tell<br>Us? |
| Year 2 | Autumn – The United Kingdom        |
|        | Spring – Reddish Vale and          |
|        | Gashaka Gumti (Nigeria)            |
|        | Summer – Weather Around the World  |
| Year 3 | Autumn - The Peak District         |
|        |                                    |
|        | Spring – Castleton, Positano and   |
|        | New York City                      |
|        | Summer - Mapping                   |
| Year 4 | Autumn - Volcanoes                 |
|        | Spring – The UK and Europe         |
|        | Summer – Settlements and           |
|        | Land Use                           |
| Year 5 | Autumn – Forest Management         |
|        | Spring – Media City, Musea and     |
|        | the Docks                          |
|        | Summer – GIS Mapping               |
| Year 6 | Autumn – North and South           |
|        | America                            |
|        | Spring – Earthquakes and           |
|        | Fracking                           |
|        | Summer – Power Production          |
|        |                                    |