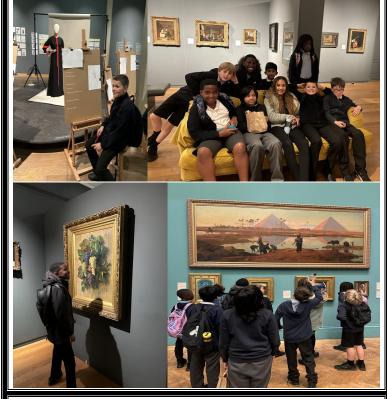

### Manchester Art Gallery

Class 8 had a wonderful day on Thursday when they visited Manchester Art Gallery. They thought carefully about the different pieces of art work they saw and will use this experience to inspire their own artistic skills.