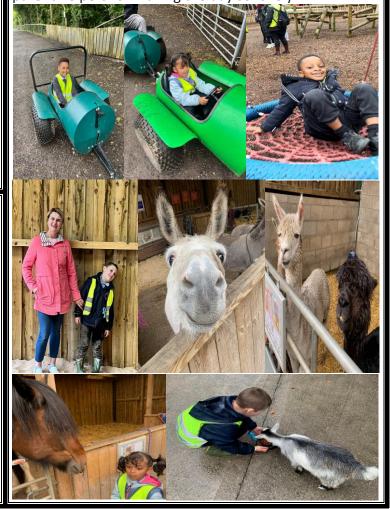

### **Reddish Vale Farm Trip**

What a great day out at Reddish Vale Farm. The children had a wonderful day on Tuesday. They met lots of large and small animals. They even had time for lots of play too. They were smiling all day long. Thank you to our parent helpers for making the day so lovely.