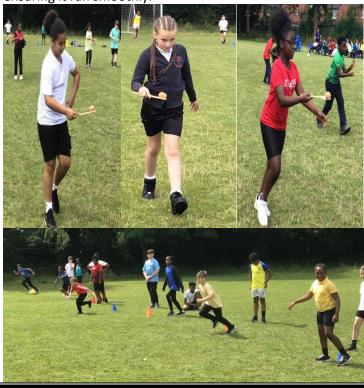

#### **Sports Day**

We had a super sports day on Monday and the sun was shining down! Congratulations to all our athletes. An extra congratulations to St Clare's house team who were the overall winners with 32 points.

Thank you to Miss Andrews for organising the day and ensuring it ran smoothly.